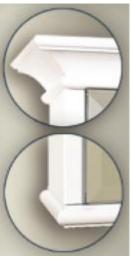

#### **FEATURES:**

- ONE 18X30" FULLY MIRRORED FRAMELESS DOOR W/ KNOB.
- TOP & BOTTOM ALUMINUM CONSTRUCTED CROWN MOLDING.
- FLAT SIDE COLUMNS.
- THREE ADJUSTABLE 3/8" THICK HIGH POLISHED GLASS SHELVES. BEHIND EACH DOOR.
- SHELVING WITH LOCKDOWN MECHANISM (NO HOLES IN CABINET).
- 165-DEGREE PROPRIETARY SOFT CLOSE HEAVY DUTY HINGES.
- HIGH RESOLUTION SILVER PLATE GLASS MIRRORS FRONT, BACK OF DOOR AND BACK WALL.
- BACK WALL MIRROR FULLY SEALED.
- PACKED IN FOUR WALL (FOLDED DOUBLE WALL) CORRUGATION.