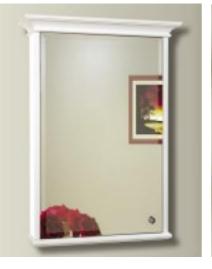

#### **FEATURES:**

- ONE 18X30" FULLY MIRRORED FRAMELESS DOOR W/ KNOB.
- TOP & BOTTOM ALUMINUM CONSTRUCTED CROWN MOLDING.
- FLAT SIDE COLUMNS.
- THREE ADJUSTABLE 3/8" THICK HIGH POLISHED GLASS SHELVES. BEHIND EACH DOOR.
- SHELVING WITH LOCKDOWN MECHANISM (NO HOLES IN CABINET).
- 165-DEGREE PROPRIETARY SOFT CLOSE HEAVY DUTY HINGES.
- HIGH RESOLUTION SILVER PLATE GLASS MIRRORS FRONT, BACK OF DOOR AND BACK WALL.
- BACK WALL MIRROR FULLY SEALED.
- PACKED IN FOUR WALL (FOLDED DOUBLE WALL) CORRUGATION.

## **HOUSING FINISHES:**

POWDER COAT WHITE ALUMINUM

#### **KNOB FINISHES:**

- BRUSHED NICKEL
- HIGH POLISHED CHROME

OVERALL SIZE DIMENSION: 23 3/4" WIDE X 33 1/2" HIGH X 8 1/2" DEEP

ROUGH OPENING DIMENSION: 17 3/8" WIDE X 29 3/8" HIGH X 4" DEEP

DOOR THICKNESS: 1 3/16"